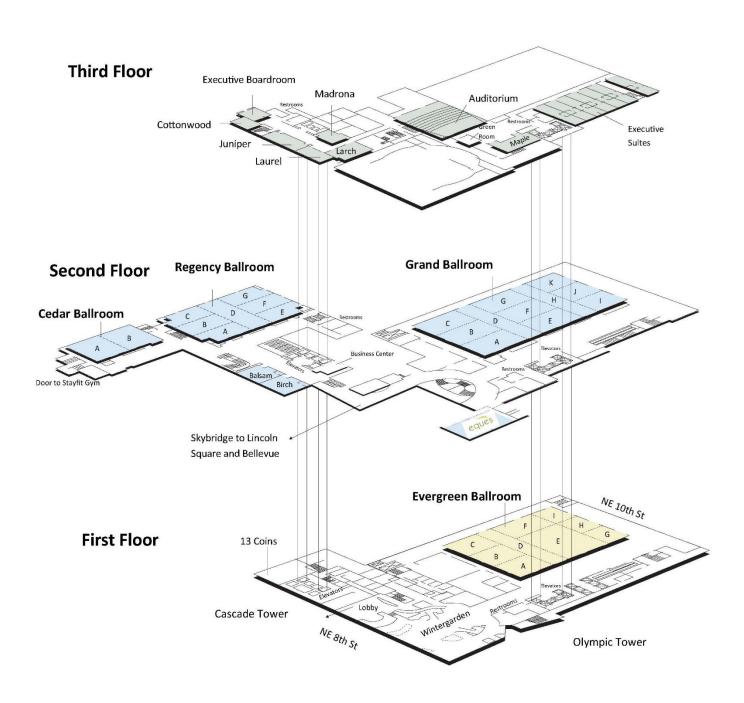

## Hyatt Regency Bellevue on Seattle's Eastside

900 Bellevue Way NE

Bellevue, Washington, USA, 98004-4272, Tel:

+1 425 462 1234, Fax: +1 425 646 7567

Overnight Parking

Self-Parking \$35.00, Sun-Thurs Nights