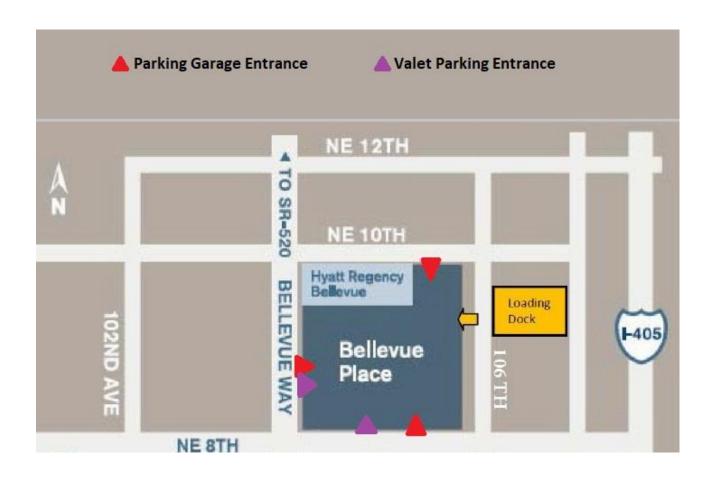

## Hyatt Regency Bellevue on Seattle's Eastside

900 Bellevue Way NE

Bellevue, Washington, USA, 98004-4272, Tel:

+1 425 462 1234, Fax: +1 425 646 7567

Overnight Parking

Self-Parking \$35.00, Sun-Thurs Nights

Valet Parking \$45.00

Plus applicable taxes, currently 10%. Self-Parking is complimentary on Friday and Saturday nights

## Daily Self-Parking

Monday-Friday, 6a-8p, First Three Hours Free with Validation

## **Garage Rates**

| 0-30 Mins  | \$6  | 31-60 Mins  | \$7  |
|------------|------|-------------|------|
| 61-90 Mins | \$8  | 91-120 Mins | \$9  |
| 2-3 Hours  | \$14 | 3-4 Hours   | \$16 |
| 4-6 Hours  | \$18 | 6-8 Hours   | \$20 |
| 8-10 Hours | \$22 | 10-24 Hours | \$35 |
|            |      |             |      |

### **Hotel Valet Rates**

| 0-3 Hour        | \$16 | 3-7 Hours           | \$22 |
|-----------------|------|---------------------|------|
| 7-12 Hours      | \$28 | 12-24 Hours         | \$45 |
| Overnight Valet | \$45 | Overnight Self Park | \$35 |

#### Directions from Sea-Tac Int'l Airport (17 miles):

Follow signs to "All Freeways". Take Hwy. 518 to 405 North to Bellevue for 14 miles. Exit onto NE 8th St. west (exit #13B). Follow NE 8th for 6 1/2 blocks. Our hotel is on the right after crossing 106th Ave, at corner of NE 8th and Bellevue Way.

#### From West:

Seattle on 520. Merge onto WA-520 E exit number 168B toward Bellevue. Merge onto I-405 S toward Renton. Take the NE 8th Street East/West exit number 13B. Take the NE 8th St West ramp, merge onto NE 8th St. Turn right on Bellevue Way.

#### From North:

Vancouver Follow Provincial Route 99 South. Provincial Route 99 S becomes I-5 South. Merge onto I-405 S via exit number 182 toward Bellevue/Renton. Take NE 8th St. East/West exit number 13B. Take the NE 8th St West ramp, merge onto NE 8th St. Turn right on Bellevue Way. Hyatt Regency Bellevue WA is ahead.

#### From East:

Spokane Take Freeway Avenue N and merge onto I-90 W for 269 miles. Take the I-405 S exit number 10 toward Renton/Bellevue. Merge onto I-405 N toward Bellevue/Everett. Take the NE 8th St West ramp exit number 13B, merge onto NE 8th St. Turn right on Bellevue Way.